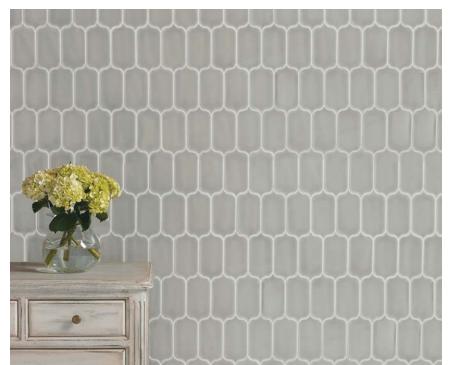

#### 3x12 Ceramic Wall

Wall Tile: 3x6 - 3x6 Gothic Picket

3x6 Picket - 3x12

Mosaics: Diamond - Leaf

Trim: 1/2x6 Arrow Liner

1/2x6 Dome Liner 2-1/2x6 Chair Rail

3x6 Bullnose - 3x3 Corner

For more information and images:

### **Technical Characteristics**

| Nominal Size               | Actual Size | Thickness | Finish |
|----------------------------|-------------|-----------|--------|
| 3" x 6" Wall               | -           | 3/8"      | Gloss  |
| 3" x 6" Gothic Picket Wall | -           | 3/8"      | Gloss  |
| 3" x 6" Picket Wall        | -           | 3/8"      | Gloss  |
| 3" x 12" Wall              | -           | 3/8"      | Gloss  |
| Diamond Mosaic             | 12" x 12"   | 3/8"      | Gloss  |
| Leaf Mosaic                | 12" x 12"   | 3/8"      | Gloss  |
| 1/2" x 6" Arrow Liner      | -           | 5/8"      | Gloss  |
| 1/2" x 6" Dome Liner       | -           | 5/8"      | Gloss  |
| 2-1/2" x 6" Chair Rail     | -           | 3/4"      | Gloss  |
| 3" x 6" Bullnose           | -           | 3/8"      | Gloss  |
| 3" x 3" Bullnose Corner    | -           | 3/8"      | Gloss  |