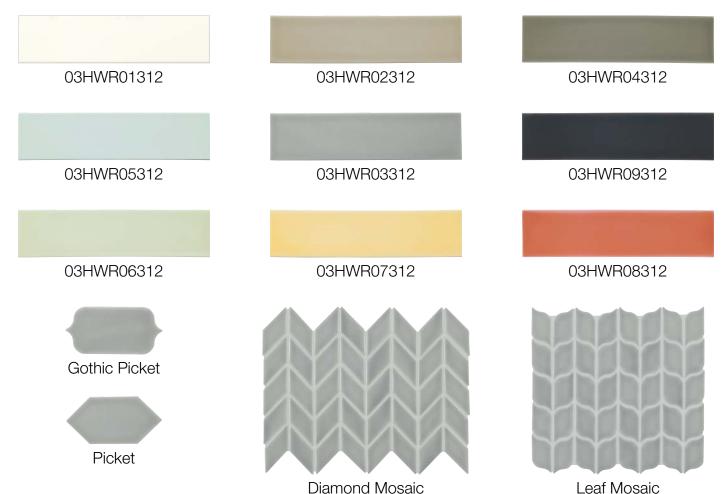

#### 3x12 Ceramic Wall

Wall Tile: 3x6 - 3x6 Gothic Picket

3x6 Picket - 3x12

Mosaics: Diamond - Leaf

Trim: 1/2x6 Arrow Liner

1/2x6 Dome Liner 2-1/2x6 Chair Rail

3x6 Bullnose - 3x3 Corner

For more information and images:

### **Technical Characteristics**

| Nominal Size               | Actual Size | Thickness | Finish |
|----------------------------|-------------|-----------|--------|
| 3" x 6" Wall               | -           | 3/8"      | Gloss  |
| 3" x 6" Gothic Picket Wall | -           | 3/8"      | Gloss  |
| 3" x 6" Picket Wall        | -           | 3/8"      | Gloss  |
| 3" x 12" Wall              | -           | 3/8"      | Gloss  |
| Diamond Mosaic             | 12" x 12"   | 3/8"      | Gloss  |
| Leaf Mosaic                | 12" x 12"   | 3/8"      | Gloss  |
| 1/2" x 6" Arrow Liner      | -           | 5/8"      | Gloss  |
| 1/2" x 6" Dome Liner       | -           | 5/8"      | Gloss  |
| 2-1/2" x 6" Chair Rail     | -           | 3/4"      | Gloss  |
| 3" x 6" Bullnose           | -           | 3/8"      | Gloss  |
| 3" x 3" Bullnose Corner    | -           | 3/8"      | Gloss  |