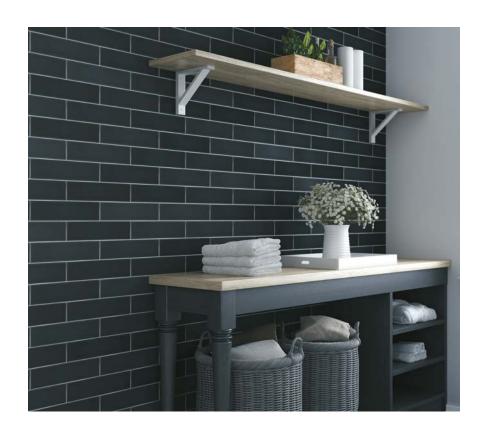

#### 3x12 Ceramic Wall

Wall Tile: 3x6 - 3x6 Gothic Picket

3x6 Picket - 3x12

Mosaics: Diamond - Leaf

Trim: 1/2x6 Arrow Liner

1/2x6 Dome Liner 2-1/2x6 Chair Rail

3x6 Bullnose - 3x3 Corner

For more information and images:

### **Technical Characteristics**

| Nominal Size               | Actual Size | Thickness | Finish |
|----------------------------|-------------|-----------|--------|
| 3" x 6" Wall               | -           | 3/8"      | Gloss  |
| 3" x 6" Gothic Picket Wall | -           | 3/8"      | Gloss  |
| 3" x 6" Picket Wall        | -           | 3/8"      | Gloss  |
| 3" x 12" Wall              | -           | 3/8"      | Gloss  |
| Diamond Mosaic             | 12" x 12"   | 3/8"      | Gloss  |
| Leaf Mosaic                | 12" x 12"   | 3/8"      | Gloss  |
| 1/2" x 6" Arrow Liner      | -           | 5/8"      | Gloss  |
| 1/2" x 6" Dome Liner       | -           | 5/8"      | Gloss  |
| 2-1/2" x 6" Chair Rail     | -           | 3/4"      | Gloss  |
| 3" x 6" Bullnose           | -           | 3/8"      | Gloss  |
| 3" x 3" Bullnose Corner    | -           | 3/8"      | Gloss  |