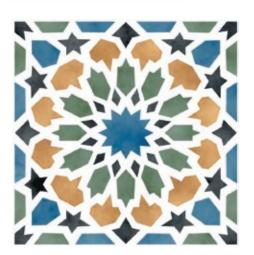

## Marakand Collection

BUKHARA 73MRD-01 Size: 7.874x7.874"

KALAN 73MRD-02 Size: 7.874x7.874"

SAMARKAND 73MRD-03 Size: 7.874x7.874"

REGISTAN 73MRD-04 X Size: 7.874x7.874"

SHAHRISABZ 73MRD-07 Size: 7.874x7.874"