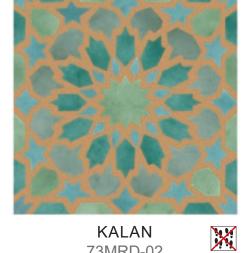

## Marakand Collection

BUKHARA 73MRD-01 Size: 7.874x7.874"

KALAN 73MRD-02 Size: 7.874x7.874"

SAMARKAND 73MRD-03 Size: 7.874x7.874"

REGISTAN 73MRD-04 X Size: 7.874x7.874"

SHAHRISABZ 73MRD-07 Size: 7.874x7.874"