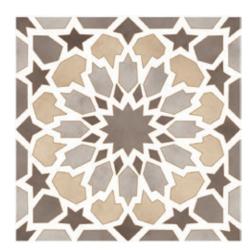

## Marakand Collection

BUKHARA 73MRD-01 Size: 7.874x7.874"

KALAN 73MRD-02 Size: 7.874x7.874"

SAMARKAND 73MRD-03 Size: 7.874x7.874"

REGISTAN 73MRD-04 X Size: 7.874x7.874"

SHAHRISABZ 73MRD-07 Size: 7.874x7.874"