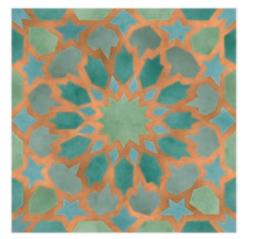

## Marakand Collection

BUKHARA 73MRD-01 Size: 7.874x7.874"

KALAN 73MRD-02 Size: 7.874x7.874"

SAMARKAND 73MRD-03 Size: 7.874x7.874"

REGISTAN 73MRD-04 X Size: 7.874x7.874"

SHAHRISABZ 73MRD-07 Size: 7.874x7.874"