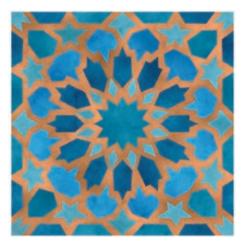

KHIVA 73MRD-05 Size: 7.874x7.874"

1TCHAN KALA 73MRD-06 Size: 7.874x7.874"

BIBI KHANUM 73MRD-09 Size: 7.874x7.874"

CHORSU 73MRD-10 Size: 7.874x7.874"