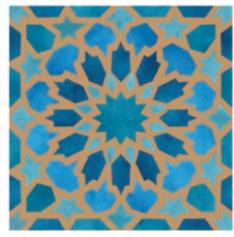

## **Marakand Collection**

Is inspired by the ancient city of Samarkand and Bukhara and their prominent landmarks along the Silk Road linking Asia to the Mediterranean. These colorful patterns are the crossroads of world cultures displayed in ornate details.

## Marakand Collection

BUKHARA 73MRD-01 Size: 7.874x7.874"

KALAN 73MRD-02 Size: 7.874x7.874"

SAMARKAND 73MRD-03 Size: 7.874x7.874"

REGISTAN 73MRD-04 X Size: 7.874x7.874"

SHAHRISABZ 73MRD-07 Size: 7.874x7.874"