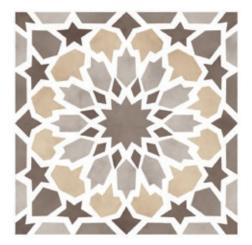

## Marakand Collection

BUKHARA 73MRD-01 Size: 7.874x7.874"

KALAN 73MRD-02 Size: 7.874x7.874"

SAMARKAND 73MRD-03 Size: 7.874x7.874"

REGISTAN 73MRD-04 X Size: 7.874x7.874"

SHAHRISABZ 73MRD-07 Size: 7.874x7.874"