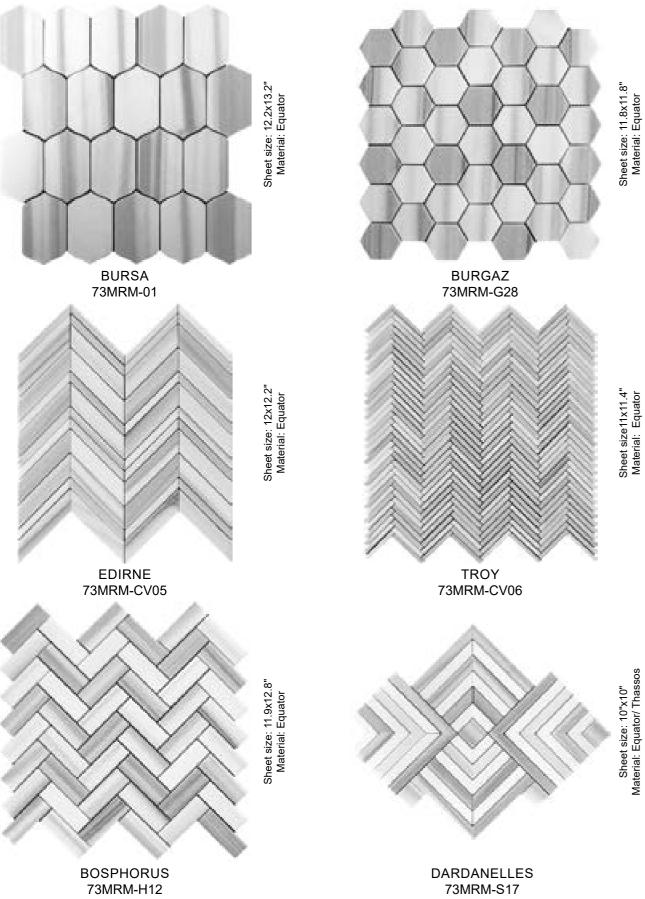

## Natural • MARMARA COLLECTION

The Marmara Collection was inspired to embody the elemental elegance of the stone. The shapes and patterns in this collection complement the materials layered veining making it ideally suited for mid-century and classic contemporary interiors and exteriors.