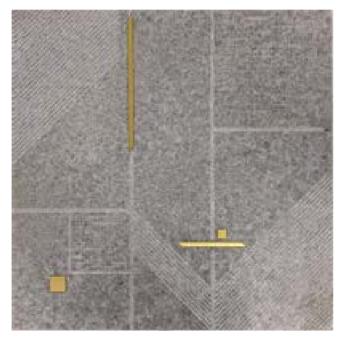

## Skalini

WHITE NEAVEU Sheet size: 12x12"
73RKF-09WT Thickness: 3/8"

Material: Eastern White, Brass

GREY NEAVEU Sheet size: 12x12"
73RKF-07GR Thickness: 3/8"

Material: Imperial Grey, Brass