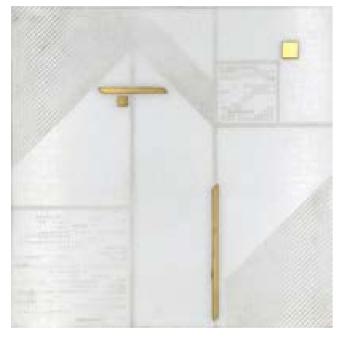

## Skalini

WHITE NEAVEU Sheet size: 12x12"
73RKF-09WT Thickness: 3/8"

Material: Eastern White, Brass

GREY NEAVEU Sheet size: 12x12"
73RKF-07GR Thickness: 3/8"

Material: Imperial Grey, Brass