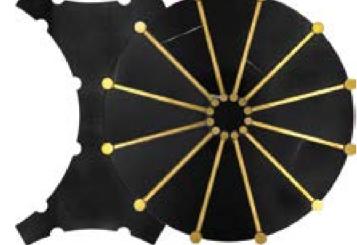

## Skalini

WHITE SUNBURST She 73RKF-03WT Thi Material: Eastern White, Brass

Sheet size: 12.9x11.8" Thickness: 3/8"

BLACK SUNBURST 73RKF-02BL Sheet size: 12.9x11.8" Thickness: 3/8"

Material: Black Jade, Brass