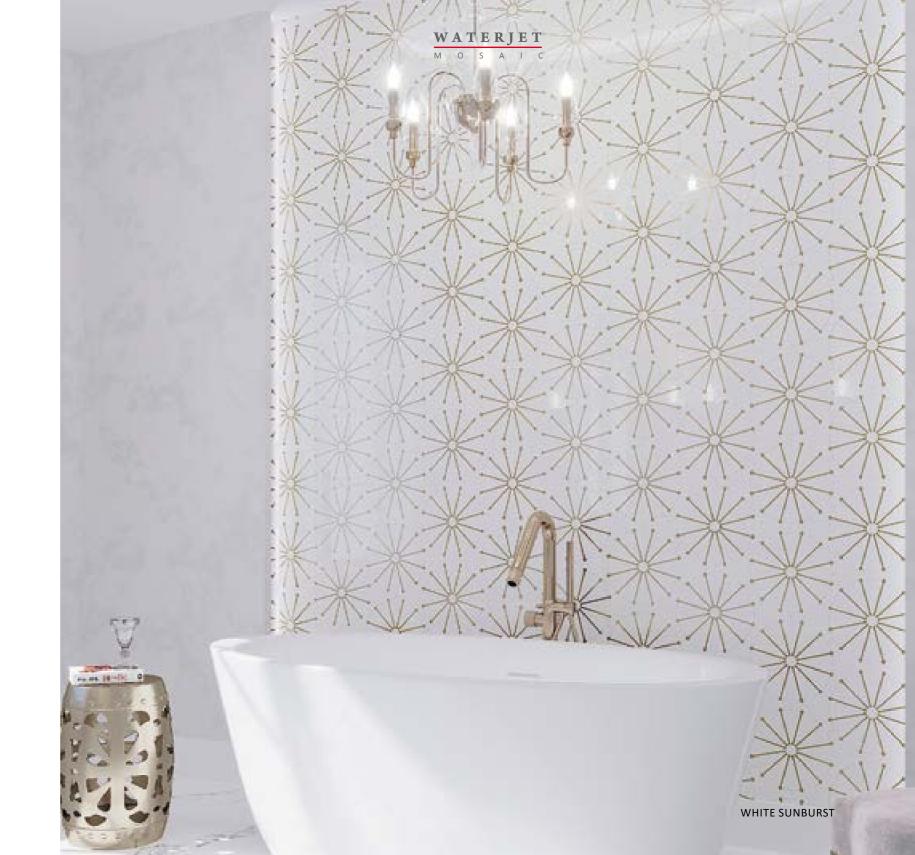

## Skalini

WHITE SUNBURST She 73RKF-03WT Thi Material: Eastern White, Brass

Sheet size: 12.9x11.8" Thickness: 3/8"

BLACK SUNBURST 73RKF-02BL Sheet size: 12.9x11.8" Thickness: 3/8"

Material: Black Jade, Brass