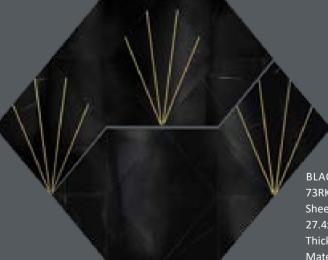

Thickness: 3/8"

Material: Imperial Grey, Brass

BLACK CROWN
73RKF-05BL
Sheet size:
27.4x28.5" (2 parts)
Thickness: 3/8"

Material: Black Jade, Brass

BLACK NEAVEU

BLACK NEAVEU 73RKF-08BL Sheet size: 12x12" Thickness: 3/8"

Material: Black Jade, Brass

<sup>\*</sup> Variation in color, shade, finish, hardness, strength and slip resistance is inherent in Natural stone products. White marbles contain naturally occurring deposits of iron which may lead to discoloration of marble and turning it yellow-rust or grey if used in wet areas. This a natural characteristics of the stone and that is why it cannot be considered as a defect in the product. We are in no way responsible for discoloration of the natural stones.