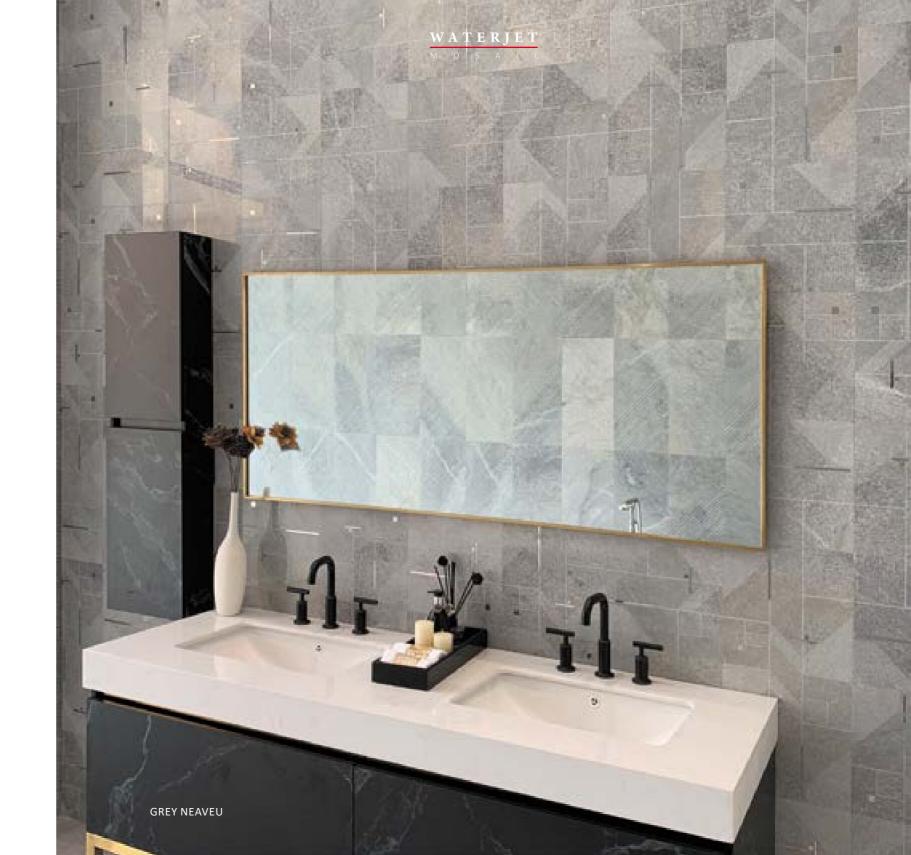

## Skalini

WHITE NEAVEU Sheet size: 12x12"
73RKF-09WT Thickness: 3/8"

Material: Eastern White, Brass

GREY NEAVEU Sheet size: 12x12"
73RKF-07GR Thickness: 3/8"

Material: Imperial Grey, Brass