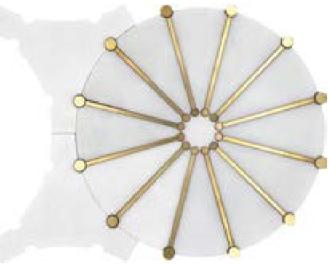

## Skalini

WHITE SUNBURST She 73RKF-03WT Thi Material: Eastern White, Brass

Sheet size: 12.9x11.8" Thickness: 3/8"

BLACK SUNBURST 73RKF-02BL Sheet size: 12.9x11.8" Thickness: 3/8"

Material: Black Jade, Brass