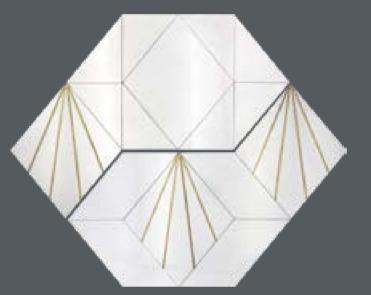

GREY SUNBURST Sheet size: 12.9x11.8"
73RKF-01GR Thickness: 3/8"

Material: Imperial Grey, Brass

WHITE CROWN 73RKF-06WT Sheet size: 27.4x28.5" (2 parts) Thickness: 3/8"

Material: Eastern White, Brass

GREY CROWN 73RKF-04GR Sheet size: 27.4x28.5" (2 parts)

Thickness: 3/8"

Material: Imperial Grey, Brass

BLACK CROWN
73RKF-05BL
Sheet size:
27.4x28.5" (2 parts)
Thickness: 3/8"

Material: Black Jade, Brass

BLACK NEAVEU

BLACK NEAVEU 73RKF-08BL Sheet size: 12x12" Thickness: 3/8"