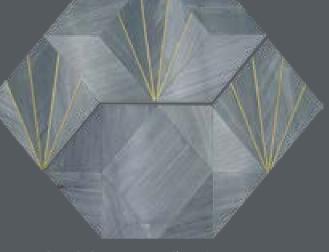

GREY SUNBURST Sheet size: 12.9x11.8"
73RKF-01GR Thickness: 3/8"

Material: Imperial Grey, Brass

WHITE CROWN 73RKF-06WT Sheet size: 27.4x28.5" (2 parts) Thickness: 3/8"

Material: Eastern White, Brass

GREY CROWN 73RKF-04GR Sheet size: 27.4x28.5" (2 parts)

Thickness: 3/8"

Material: Imperial Grey, Brass

BLACK CROWN
73RKF-05BL
Sheet size:
27.4x28.5" (2 parts)
Thickness: 3/8"

Material: Black Jade, Brass

BLACK NEAVEU

BLACK NEAVEU 73RKF-08BL Sheet size: 12x12" Thickness: 3/8"