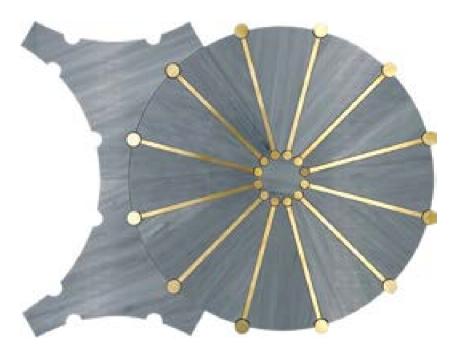

## Skalini

WHITE SUNBURST She 73RKF-03WT Thi Material: Eastern White, Brass

Sheet size: 12.9x11.8" Thickness: 3/8"

BLACK SUNBURST 73RKF-02BL Sheet size: 12.9x11.8" Thickness: 3/8"

Material: Black Jade, Brass

GREY SUNBURST Sheet size: 12.9x11.8"
73RKF-01GR Thickness: 3/8"

Material: Imperial Grey, Brass

WHITE CROWN 73RKF-06WT Sheet size: 27.4x28.5" (2 parts) Thickness: 3/8"

Material: Eastern White, Brass

GREY CROWN 73RKF-04GR Sheet size: 27.4x28.5" (2 parts)