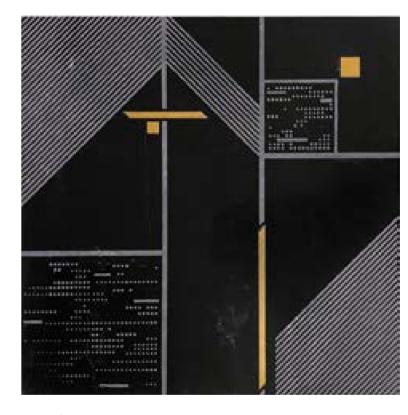

Thickness: 3/8"

Material: Imperial Grey, Brass

BLACK CROWN
73RKF-05BL
Sheet size:
27.4x28.5" (2 parts)
Thickness: 3/8"

Material: Black Jade, Brass

BLACK NEAVEU

BLACK NEAVEU 73RKF-08BL Sheet size: 12x12" Thickness: 3/8"