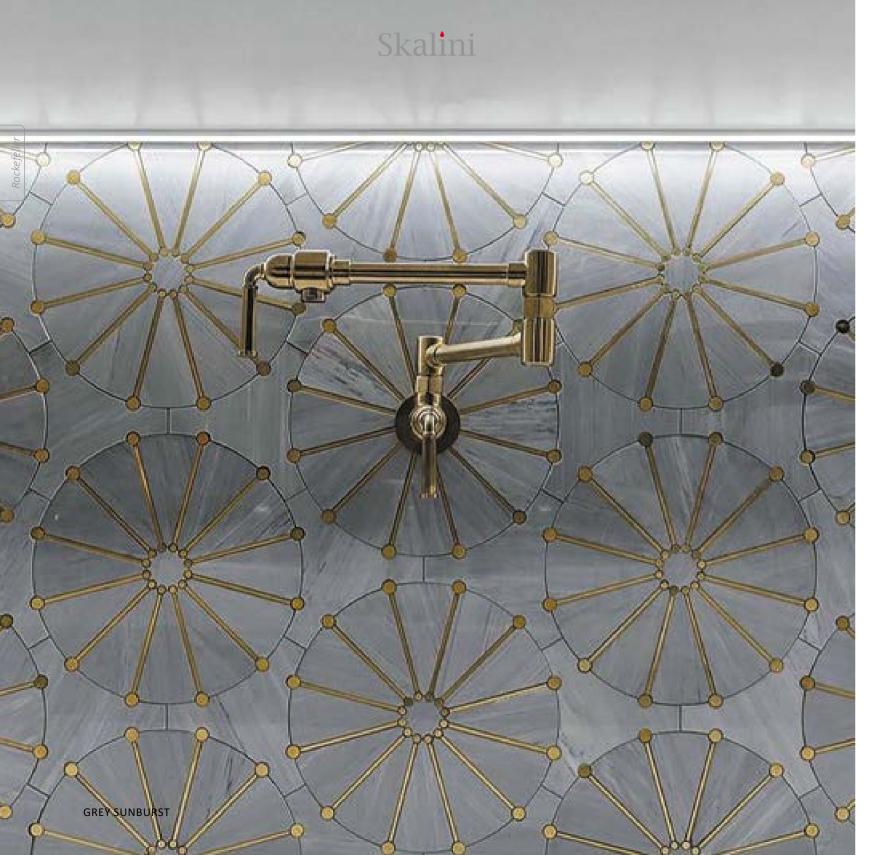

GREY SUNBURST Sheet size: 12.9x11.8"
73RKF-01GR Thickness: 3/8"

Material: Imperial Grey, Brass

WHITE CROWN 73RKF-06WT Sheet size: 27.4x28.5" (2 parts) Thickness: 3/8"

Material: Eastern White, Brass

GREY CROWN 73RKF-04GR Sheet size: 27.4x28.5" (2 parts)