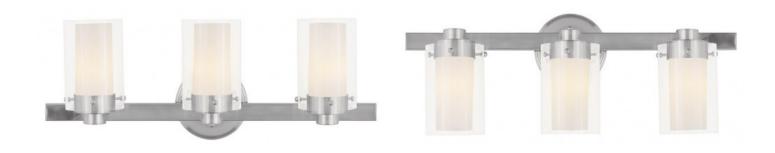

## **Product Details**

| Item number                 | LI1543-91                               |
|-----------------------------|-----------------------------------------|
| Fixture type                | Bath Vanity                             |
| Length                      | 0                                       |
| Width                       | 22.5"                                   |
| Height                      | 8.75"                                   |
| Diameter                    | N/A                                     |
| Extension                   | 6"                                      |
| Canopy Size                 | N/A                                     |
| Backplate                   | 5" Dia                                  |
| TTM                         | 5" Height                               |
| Finish                      | Brushed Nickel                          |
| Glass/Shade Type            | Clear Outside Glass & Opal Inside Glass |
| Material                    | Steel                                   |
| Number of Bulbs             | 3                                       |
| Bulb Base Type              | Candelabra Base                         |
| Max Wattage                 | 60                                      |
| Uplight/Downlight           | Yes                                     |
| Chain                       | N/A                                     |
| Wire                        | N/A                                     |
| Stem Sections               | N/A                                     |
| Suitable For Damp Locations | Yes                                     |
| Suitable For Wet Locations  | No                                      |
| Style                       | Contemporary                            |